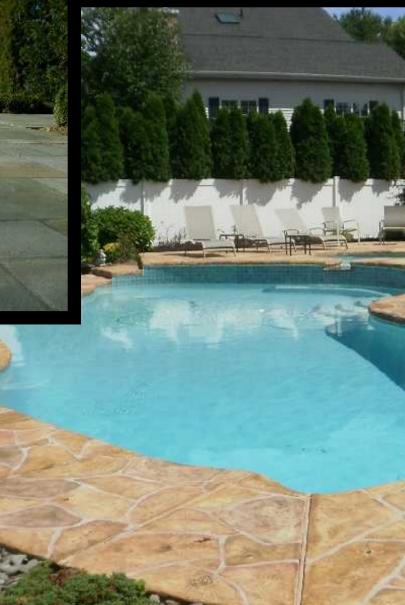

**SunStone** will provide a decorative concrete finish that will completely transform an area and create a space you will enjoy playing, entertaining and living on for years to come.

#### ng decorative concrete on the market.

e restoration of old European buildings provide a unique and durable surface that

**SunStone** provides a slip resistant surface while at the same time offering a comfortable, safe environment so the only thing you'll need to worry about is sunscreen!

Now you can enjoy the look and feel of real quarried stone without the cost or weight of real stone!

- Pool Decks
- Patios
- . Walkways
- Driveways
- . Horizontal & Vertical
- · Interiors & Exteriors
- · Residential & Commercial