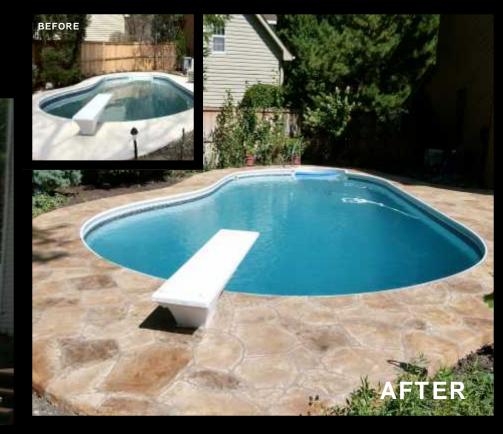

**SunStone** will provide a decorative concrete finish that will completely transform an area and create a space you will enjoy playing, entertaining and living on for years to come.

#### ng decorative concrete on the market.

e restoration of old European buildings provide a unique and durable surface that

**SunStone** provides a slip resistant surface while at the same time offering a comfortable, safe environment so the only thing you'll need to worry about is sunscreen!

Now you can enjoy the look and feel of real quarried stone without the cost or weight of real stone!

- Pool Decks
- Patios
- . Walkways
- Driveways
- . Horizontal & Vertical
- · Interiors & Exteriors
- · Residential & Commercial